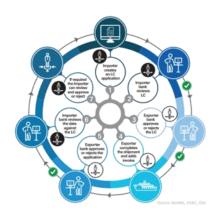

## **Key IBM initiatives underpinning Blockchain**

Digitalization of shipping pipeline and dematerialization of documentary evidences

Digitalization of trade finance to make it more accessible to SMB