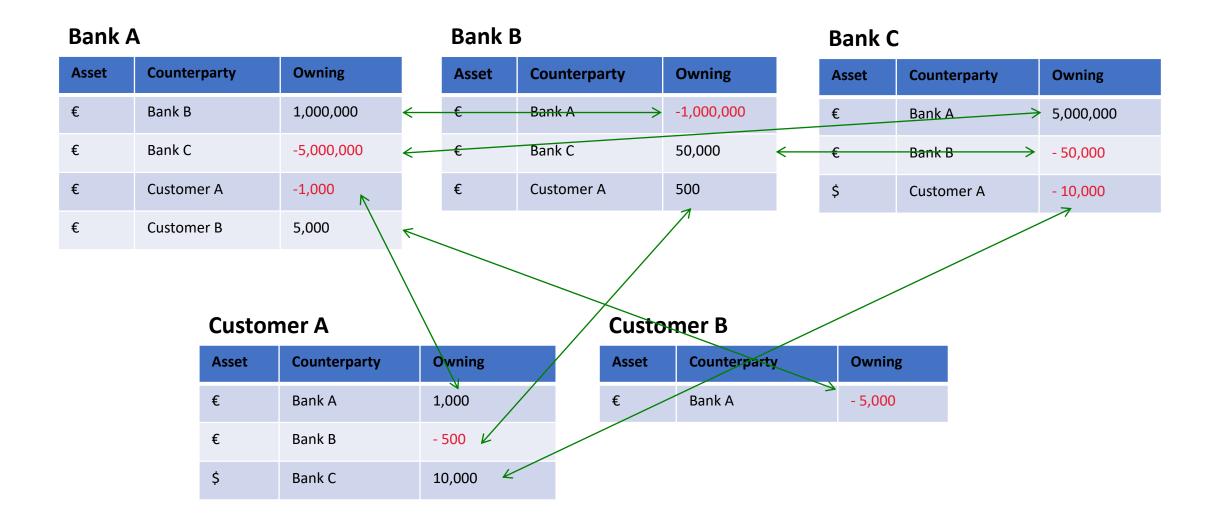

# **Blockchain PoV**



February, 2019

# **Luca Comparini**

Blockchain Leader, IBM France



# Relationship between bitcoin & blockchain





# **Traditional ledgers and reconciliation**



# **Distributed ledger = decentralized trust**



#### **Smart Contracts**



## Fit for purpose

#### **Permission-less**

## Design points:

- Public network with no 3<sup>rd</sup> parties
- Trustless environment
- "Censorship-Resistance"

#### Consensus:

- Protocol assumes open networks
- Incentives intrinsic to platform

#### **Permissioned**

## Design points:

- Private / Semi-private network
- Actors known / knowable
- Regulated Industries

#### Consensus:

- Protocol assumes known actors
- Incentives extrinsic to platform

# **Demystifying blockchain for business**

divergence of interests: transparence vs confidentiality



# With Blockchain, businesses come together in new ways

## **Optimize Ecosystems**

Streamline business processes and the exchange of value along your ecos