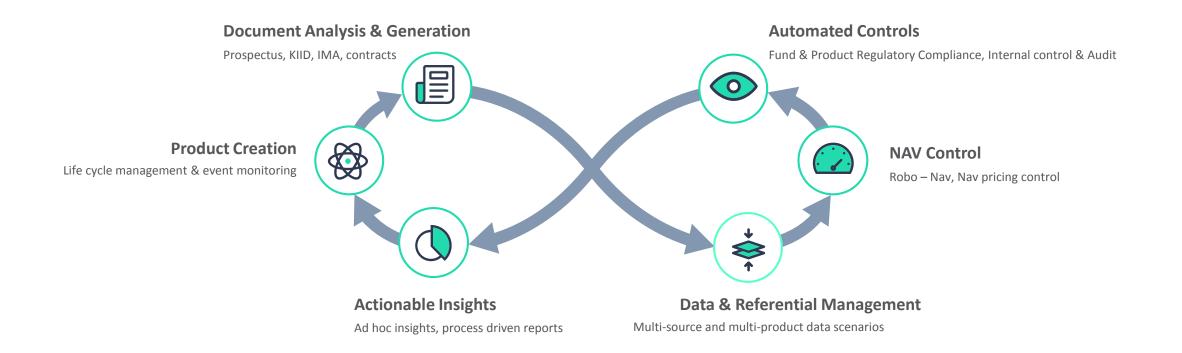

# **Concept of Innova**

## **INNOVA PLATFORM SOLUTIONS**

# Innova Investment Compliance

- Robo-Rules for semantic analysis
- Automated Rule creation
- Operational controls

### Innova Captis

- Automatic detection and extraction of document's key characteristics
- Master Data Management

### Innova TnF

- Trustee & fiduciary processes digitalization
- Cash Monitoring
- Timely Settlement
- Controls on subs/reds...

### Innova Qualia

- Fund creation
- Business project management
- Product life cycle

### Innova Internal Control

- Risk mapping
- & monitoring
- Qualification

Innova F-Check

- Data series analysis
- NAV plausibility
- NAV Control

### Innova Reporting Engine

- Data oriented
- Actionable Template