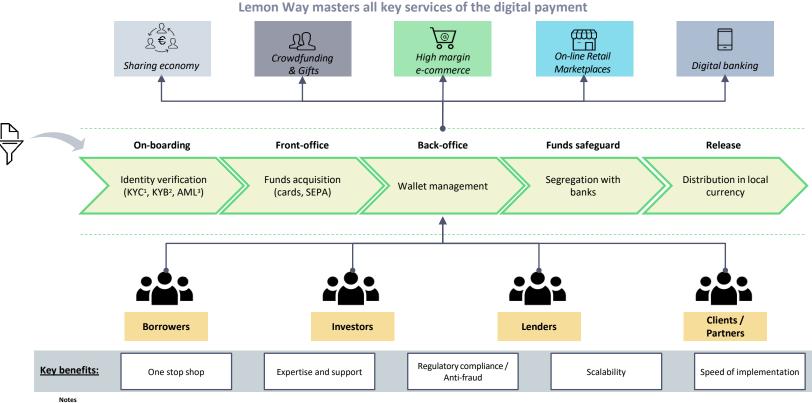

# THEIR APIS PROVIDE SMART AND INTEGRATED PAYMENT SERVICES FOR THE DIGITAL ECONOMY

1 Know Your Customer

2 Know Your Business

3 Anti-Money Laundering