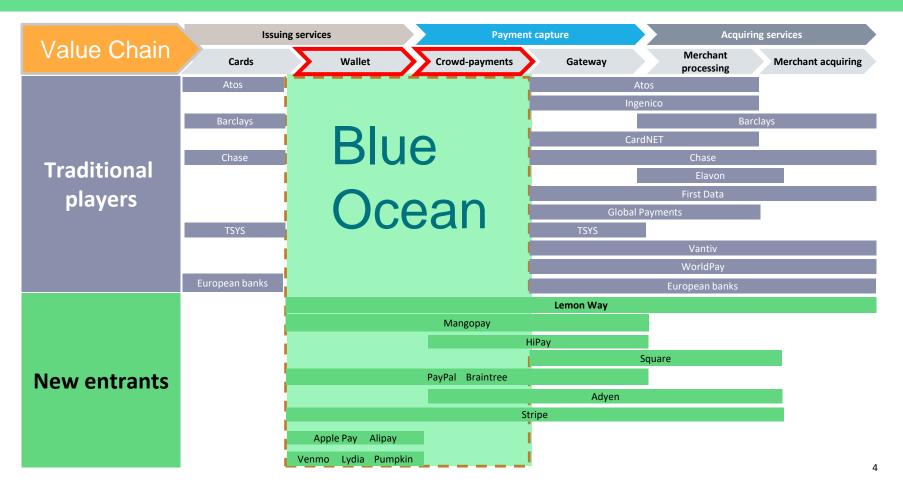

## THEY FILL THE EMPTY SPACE LEFT BY INCUMBENTS

#### AML + KYC + KYB...

## THEY COPE WITH THE NEW REGULATORY CONSTRAINTS

WWW.LEMONWAY.COM

DASHBOARD

.

0.6 + Ext. ID 3366959858 + Account halance 74,35 EUR + Account spenial INC2 (6)

BURLET Sébastier

C Know your customer - KYC

Overview Documents Control journal Vitalie: detail Banking information